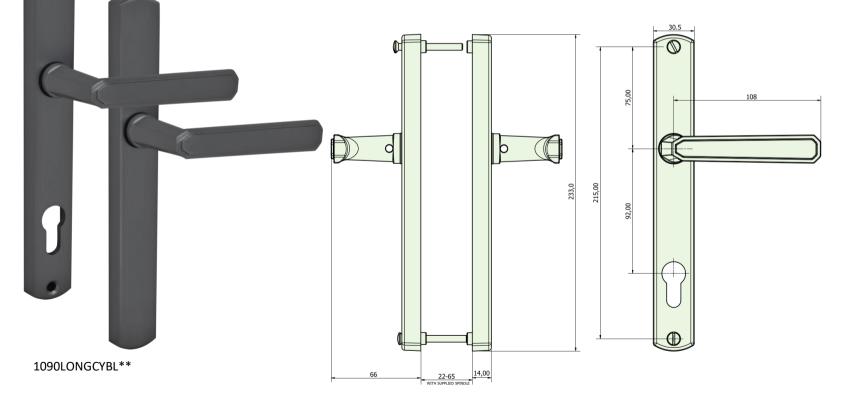

## 1090LONG\*\* – Long Lever-Lever Door Handle

## **PRODUCT FEATURES & TECHNICAL INFORMATION**

- An elegant 'Lever-Lever' door handle with 92mm centre
- The Long backplate is available with all styles of lever to suit your property
- 4 independent springs ensures correct horizontal position of lever and a 8mm spindle secured with a grub screw clamps both handles together firmly
- Available with blank, cylinder or mortice combination of face plate
- Taylors Spindle available to fix the handle in a horizontal or vertical position
- Bolt through fixings for security
- Complimentary window furniture available for suited look
- Available in several finishes or matching RAL finishes on request